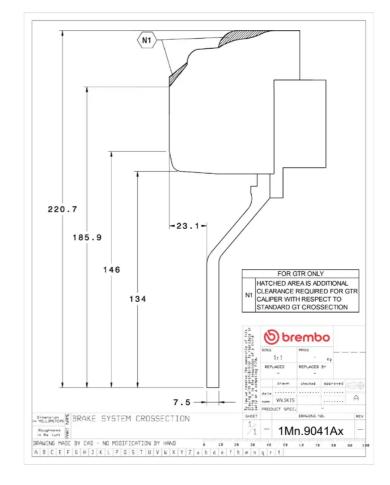

## **Technical specifications**

Axle Diameter Thickness (TH)

Front 380 mm 32 mm

Caliper pistons Disc type Caliper type

6 2 pieces Monoblock

**COMPATIBLE VEHICLES**