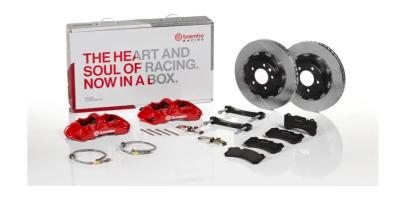

## UPGRADE GT KIT 1M2.8004A\_

## The 1M2.8004A\_ GT kit is synonymous with superior performance

Complete braking systems, comprising components derived from the world of motorsports and offering unrivalled levels of technology on the market. They feature aluminium radial-mounted fixed calipers, with opposing pistons. Depending on the type of system and the required performance level, the calipers can either be in two-parts, monoblock or even monoblock machined from solid billet metal. The uprated brake discs can be integral (one-piece) or composite, drilled or slotted.

- Brembo quality
- ✓ Safety
- Performance
- ✓ Comfort
- Sports driving
- ✓ Sporty look

## Available in 4 colours

1M2.8004A1

1M2.8004A2

1M2.8004A3

1M2.8004A5