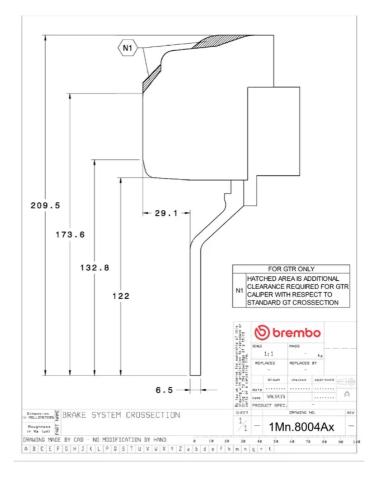

## **Technical specifications**

Axle Diameter Thickness (TH)

**Front** 355 mm 32 mm

Caliper pistons Disc type Caliper type

6 2 pieces Monoblock

**COMPATIBLE VEHICLES**