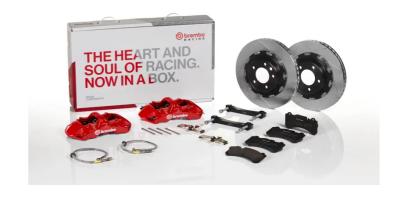

## UPGRADE GT KIT 1M2.8022A\_

## The 1M2.8022A\_ GT kit is synonymous with superior performance

Complete braking systems, comprising components derived from the world of motorsports and offering unrivalled levels of technology on the market. They feature aluminium radial-mounted fixed calipers, with opposing pistons. Depending on the type of system and the required performance level, the calipers can either be in two-parts, monoblock or even monoblock machined from solid billet metal. The uprated brake discs can be integral (one-piece) or composite, drilled or slotted.

- Brembo quality
- ✓ Safety
- ✓ Performance
- Comfort
- Sports driving
- ✓ Sporty look