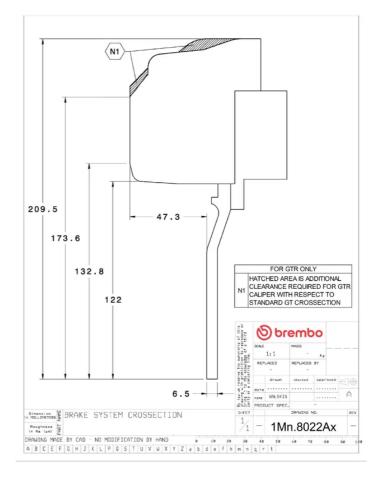

## **Technical specifications**

Axle Diameter Thickness (TH)

**Front** 355 mm 32 mm

Caliper pistons Disc type Caliper type

6 2 pieces Monoblock

**COMPATIBLE VEHICLES**