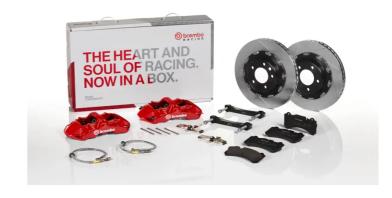

## UPGRADE GT KIT 1M2.8045A\_

## The 1M2.8045A\_ GT kit is synonymous with superior performance

Complete braking systems, comprising components derived from the world of motorsports and offering unrivalled levels of technology on the market. They feature aluminium radial-mounted fixed calipers, with opposing pistons. Depending on the type of system and the required performance level, the calipers can either be in two-parts, monoblock or even monoblock machined from solid billet metal. The uprated brake discs can be integral (one-piece) or composite, drilled or slotted.

- Brembo quality
- ✓ Safety
- Performance
- ✓ Comfort
- Sports driving
- ✓ Sporty look

## Available in 4 colours

1M2.8045A1

1M2.8045A2

1M2.8045A3

1M2.8045A5