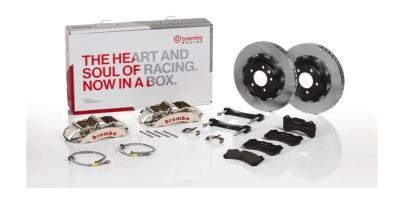

## The 1M2.8048AR GT kit is synonymous with superior performance

Complete braking systems, comprising components derived from the world of motorsports and offering unrivalled levels of technology on the market. They feature aluminium radial-mounted fixed calipers, with opposing pistons. Depending on the type of system and the required performance level, the calipers can either be in two-parts, monoblock or even monoblock machined from solid billet metal. The uprated brake discs can be integral (one-piece) or composite, drilled or slotted.

- Brembo quality
- ✓ Safety
- ✓ Performance
- ✓ Comfort
- Racing inspired
- Sports driving
- ✓ Sporty look

Available in 1 colours