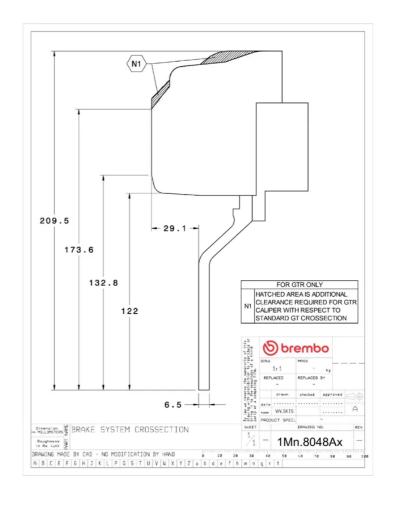

## UPGRADE GT | R KIT 1M2.8048AR

## The 1M2.8048AR GT kit is synonymous with superior performance

Complete braking systems, comprising components derived from the world of motorsports and offering unrivalled levels of technology on the market. They feature aluminium radial-mounted fixed calipers, with opposing pistons. Depending on the type of system and the required performance level, the calipers can either be in two-parts, monoblock or even monoblock machined from solid billet metal. The uprated brake discs can be integral (one-piece) or composite, drilled or slotted.