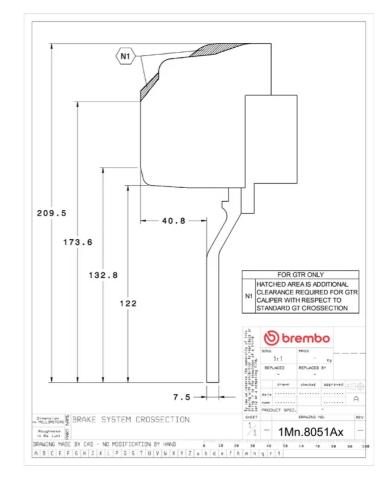

## **Technical specifications**

Axle Diameter Thickness (TH)

**Front** 355 mm 32 mm

Caliper pistons Disc type Caliper type

6 2 pieces Monoblock

**COMPATIBLE VEHICLES**