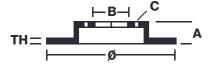

## **Technical specifications**

Axle Diameter Thickness (TH)

**Front** 355 mm 32 mm

Caliper pistons Disc type Caliper type

6 2 pieces Monoblock

**COMPATIBLE VEHICLES**