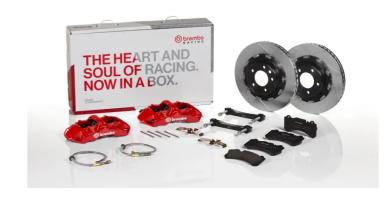

## UPGRADE GT KIT 1M2.8062A\_

## The 1M2.8062A\_ GT kit is synonymous with superior performance

Complete braking systems, comprising components derived from the world of motorsports and offering unrivalled levels of technology on the market. They feature aluminium radial-mounted fixed calipers, with opposing pistons. Depending on the type of system and the required performance level, the calipers can either be in two-parts, monoblock or even monoblock machined from solid billet metal. The uprated brake discs can be integral (one-piece) or composite, drilled or slotted.

## Available in 4 colours

1M2.8062A1

1M2.8062A2

1M2.8062A3

1M2.8062A5