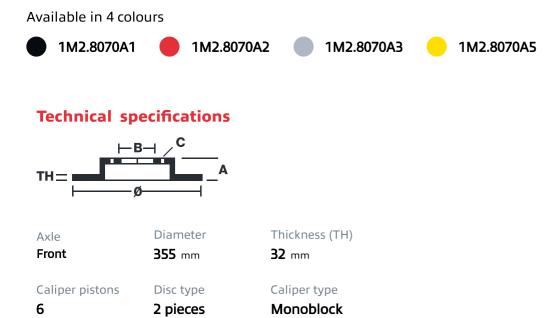

## () brembo

## UPGRADE GT KIT 1M2.8070A\_

The 1M2.8070A\_ GT kit is synonymous with superior performance

Complete braking systems, comprising components derived from the world of motorsports and offering unrivalled levels of technology on the market. They feature aluminium radial-mounted fixed calipers, with opposing pistons. Depending on the type of system and the required performance level, the calipers can either be in two-parts, monoblock or even monoblock machined from solid billet metal. The uprated brake discs can be integral (one-piece) or composite, drilled or slotted.

- ✓ Brembo quality
- Safety
- Performance
- Comfort
- Sports driving
- Sporty look