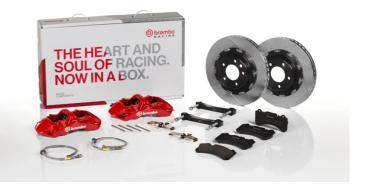

## UPGRADE GT KIT 1M2.8070A\_

The 1M2.8070A\_ GT kit is synonymous with superior performance

Complete braking systems, comprising components derived from the world of motorsports and offering unrivalled levels of technology on the market. They feature aluminium radial-mounted fixed calipers, with opposing pistons. Depending on the type of system and the required performance level, the calipers can either be in two-parts, monoblock or even monoblock machined from solid billet metal. The uprated brake discs can be integral (one-piece) or composite, drilled or slotted.