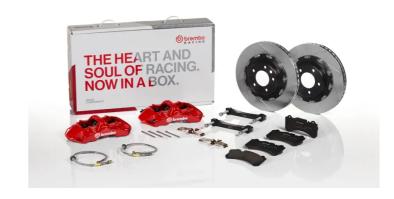

## UPGRADE GT KIT 1M2.9001A\_

## The 1M2.9001A\_ GT kit is synonymous with superior performance

Complete braking systems, comprising components derived from the world of motorsports and offering unrivalled levels of technology on the market. They feature aluminium radial-mounted fixed calipers, with opposing pistons. Depending on the type of system and the required performance level, the calipers can either be in two-parts, monoblock or even monoblock machined from solid billet metal. The uprated brake discs can be integral (one-piece) or composite, drilled or slotted.

- Brembo quality
- ✓ Safety
- Performance
- ✓ Comfort
- Sports driving
- ✓ Sporty look