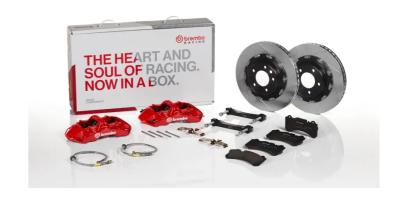

## UPGRADE GT KIT 1M2.9016A\_

## The 1M2.9016A\_ GT kit is synonymous with superior performance

Complete braking systems, comprising components derived from the world of motorsports and offering unrivalled levels of technology on the market. They feature aluminium radial-mounted fixed calipers, with opposing pistons. Depending on the type of system and the required performance level, the calipers can either be in two-parts, monoblock or even monoblock machined from solid billet metal. The uprated brake discs can be integral (one-piece) or composite, drilled or slotted.

## Available in 4 colours

1M2.9016A1

1M2.9016A2

1M2.9016A3

1M2.9016A5

## **Technical specifications**

Axle Diameter Thickness (TH)

Front 380 mm 32 mm

Caliper pistons Disc type Caliper type

6 2 pieces Monoblock

**COMPATIBLE VEHICLES**