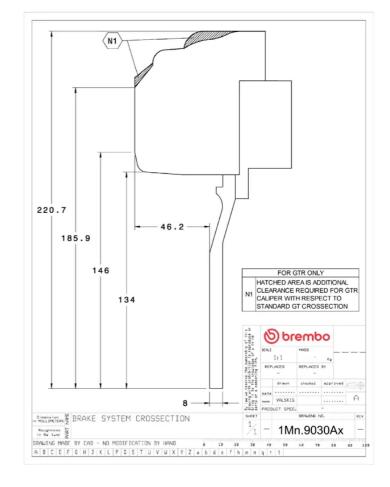

## **Technical specifications**

Axle Diameter Thickness (TH)

**Front** 380 mm 32 mm

Caliper pistons Disc type Caliper type

6 2 pieces Monoblock

**COMPATIBLE VEHICLES**