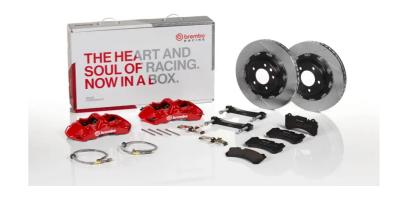

## UPGRADE GT KIT 1M2.9030A\_

## The 1M2.9030A\_ GT kit is synonymous with superior performance

Complete braking systems, comprising components derived from the world of motorsports and offering unrivalled levels of technology on the market. They feature aluminium radial-mounted fixed calipers, with opposing pistons. Depending on the type of system and the required performance level, the calipers can either be in two-parts, monoblock or even monoblock machined from solid billet metal. The uprated brake discs can be integral (one-piece) or composite, drilled or slotted.

- Brembo quality
- ✓ Safety
- Performance
- Comfort
- Sports driving
- ✓ Sporty look

## Available in 4 colours

1M2.9030A1

1M2.9030A2

1M2.9030A3

1M2.9030A5