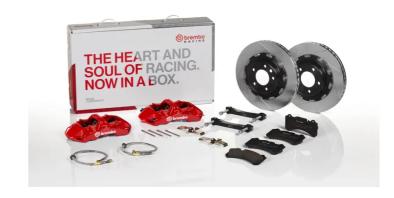

## UPGRADE GT KIT 1M2.9060A\_

## The 1M2.9060A\_ GT kit is synonymous with superior performance

Complete braking systems, comprising components derived from the world of motorsports and offering unrivalled levels of technology on the market. They feature aluminium radial-mounted fixed calipers, with opposing pistons. Depending on the type of system and the required performance level, the calipers can either be in two-parts, monoblock or even monoblock machined from solid billet metal. The uprated brake discs can be integral (one-piece) or composite, drilled or slotted.

## **Technical specifications**

Axle Diameter Thickness (TH)
Front 380 mm 32 mm

Caliper pistons Disc type Caliper type

2 pieces