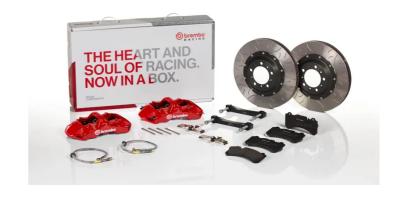

## UPGRADE GT KIT 1M3.8004A\_

## The 1M3.8004A\_ GT kit is synonymous with superior performance

Complete braking systems, comprising components derived from the world of motorsports and offering unrivalled levels of technology on the market. They feature aluminium radial-mounted fixed calipers, with opposing pistons. Depending on the type of system and the required performance level, the calipers can either be in two-parts, monoblock or even monoblock machined from solid billet metal. The uprated brake discs can be integral (one-piece) or composite, drilled or slotted.

## Available in 4 colours

1M3.8004A1

1M3.8004A2

1M3.8004A3

1M3.8004A5