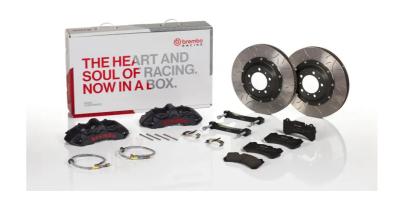

## The 1M3.8010AS GT kit is synonymous with superior performance

Complete braking systems, comprising components derived from the world of motorsports and offering unrivalled levels of technology on the market. They feature aluminium radial-mounted fixed calipers, with opposing pistons. Depending on the type of system and the required performance level, the calipers can either be in two-parts, monoblock or even monoblock machined from solid billet metal. The uprated brake discs can be integral (one-piece) or composite, drilled or slotted.

- Brembo quality
- ✓ Safety
- ✓ Performance
- ✓ Comfort
- Racing inspired
- Sports driving
- ✓ Sporty look

Available in 1 colours