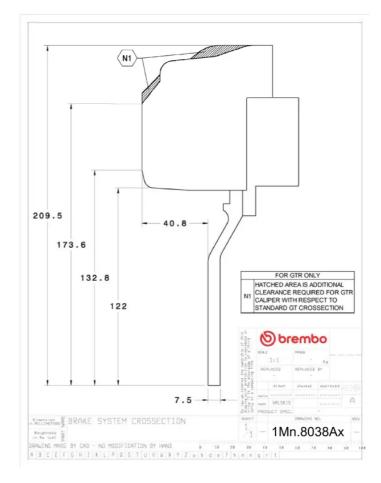

## () brembo

## UPGRADE GT KIT 1M3.8038A\_

The 1M3.8038A\_ GT kit is synonymous with superior performance

Complete braking systems, comprising components derived from the world of motorsports and offering unrivalled levels of technology on the market. They feature aluminium radial-mounted fixed calipers, with opposing pistons. Depending on the type of system and the required performance level, the calipers can either be in two-parts, monoblock or even monoblock machined from solid billet metal. The uprated brake discs can be integral (one-piece) or composite, drilled or slotted.

- Brembo quality
- Safety
- Performance
- Comfort
- Sports driving
- Sporty look

Available in 4 colours

1M3.8038A1

1M3.8038A2

1M3.8038A3

1M3.8038A5





## **Technical specifications**





**COMPATIBLE VEHICLES**