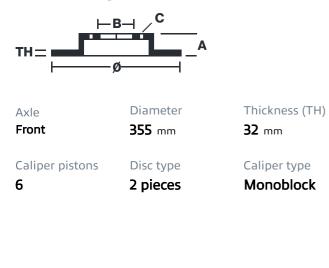

## () brembo

## UPGRADE GT KIT 1M3.8038A\_

The 1M3.8038A\_ GT kit is synonymous with superior performance

Complete braking systems, comprising components derived from the world of motorsports and offering unrivalled levels of technology on the market. They feature aluminium radial-mounted fixed calipers, with opposing pistons. Depending on the type of system and the required performance level, the calipers can either be in two-parts, monoblock or even monoblock machined from solid billet metal. The uprated brake discs can be integral (one-piece) or composite, drilled or slotted.

- Brembo quality
- Safety
- Performance
- Comfort
- Sports driving
- Sporty look

Available in 4 colours

1M3.8038A1

1M3.8038A2

1M3.8038A3

1M3.8038A5





## **Technical specifications**





**COMPATIBLE VEHICLES**