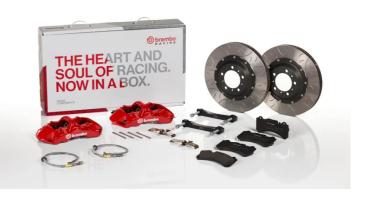

## UPGRADE GT KIT 1M3.8038A\_

The 1M3.8038A\_ GT kit is synonymous with superior performance

Complete braking systems, comprising components derived from the world of motorsports and offering unrivalled levels of technology on the market. They feature aluminium radial-mounted fixed calipers, with opposing pistons. Depending on the type of system and the required performance level, the calipers can either be in two-parts, monoblock or even monoblock machined from solid billet metal. The uprated brake discs can be integral (one-piece) or composite, drilled or slotted.

- Brembo quality
- Safety
- Performance
- Comfort
- Sports driving
- Sporty look

Available in 4 colours

1M3.8038A1

1M3.8038A2

1M3.8038A3

1M3.8038A5