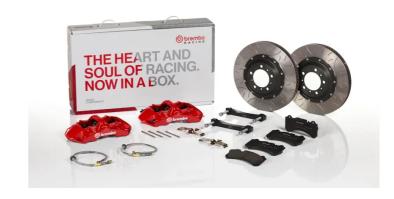

## UPGRADE GT KIT 1M3.8048A\_

## The 1M3.8048A\_ GT kit is synonymous with superior performance

Complete braking systems, comprising components derived from the world of motorsports and offering unrivalled levels of technology on the market. They feature aluminium radial-mounted fixed calipers, with opposing pistons. Depending on the type of system and the required performance level, the calipers can either be in two-parts, monoblock or even monoblock machined from solid billet metal. The uprated brake discs can be integral (one-piece) or composite, drilled or slotted.

## Available in 4 colours

1M3.8048A1

1M3.8048A2

1M3.8048A3

1M3.8048A5