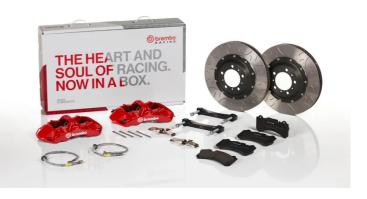

## UPGRADE GT KIT 1M3.8051A\_

The 1M3.8051A\_ GT kit is synonymous with superior performance

Complete braking systems, comprising components derived from the world of motorsports and offering unrivalled levels of technology on the market. They feature aluminium radial-mounted fixed calipers, with opposing pistons. Depending on the type of system and the required performance level, the calipers can either be in two-parts, monoblock or even monoblock machined from solid billet metal. The uprated brake discs can be integral (one-piece) or composite, drilled or slotted.

- Brembo quality
- Safety
- Performance
- Comfort
- Sports driving
- Sporty look

Available in 4 colours

1M3.8051A1

1M3.8051A2

1M3.8051A3

1M3.8051A5