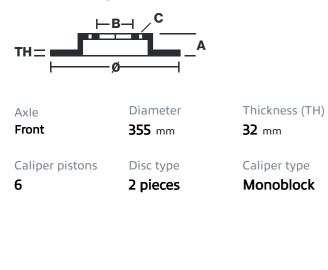

## () brembo

## UPGRADE GT KIT 1M3.8051A\_

The 1M3.8051A\_ GT kit is synonymous with superior performance

Complete braking systems, comprising components derived from the world of motorsports and offering unrivalled levels of technology on the market. They feature aluminium radial-mounted fixed calipers, with opposing pistons. Depending on the type of system and the required performance level, the calipers can either be in two-parts, monoblock or even monoblock machined from solid billet metal. The uprated brake discs can be integral (one-piece) or composite, drilled or slotted.

- Brembo quality
- Safety
- Performance
- Comfort
- Sports driving
- Sporty look

Available in 4 colours

1M3.8051A1

1M3.8051A2

1M3.8051A3

1M3.8051A5





## **Technical specifications**





**COMPATIBLE VEHICLES**