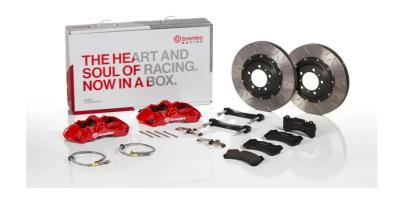

## UPGRADE GT KIT 1M3.9007A\_

## The 1M3.9007A\_ GT kit is synonymous with superior performance

Complete braking systems, comprising components derived from the world of motorsports and offering unrivalled levels of technology on the market. They feature aluminium radial-mounted fixed calipers, with opposing pistons. Depending on the type of system and the required performance level, the calipers can either be in two-parts, monoblock or even monoblock machined from solid billet metal. The uprated brake discs can be integral (one-piece) or composite, drilled or slotted.