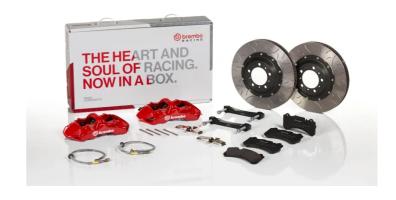

## UPGRADE GT KIT 1M3.9009A\_

## The 1M3.9009A\_ GT kit is synonymous with superior performance

Complete braking systems, comprising components derived from the world of motorsports and offering unrivalled levels of technology on the market. They feature aluminium radial-mounted fixed calipers, with opposing pistons. Depending on the type of system and the required performance level, the calipers can either be in two-parts, monoblock or even monoblock machined from solid billet metal. The uprated brake discs can be integral (one-piece) or composite, drilled or slotted.