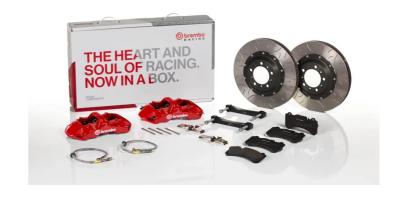

## UPGRADE GT KIT 1M3.9038A\_

## The 1M3.9038A\_ GT kit is synonymous with superior performance

Complete braking systems, comprising components derived from the world of motorsports and offering unrivalled levels of technology on the market. They feature aluminium radial-mounted fixed calipers, with opposing pistons. Depending on the type of system and the required performance level, the calipers can either be in two-parts, monoblock or even monoblock machined from solid billet metal. The uprated brake discs can be integral (one-piece) or composite, drilled or slotted.