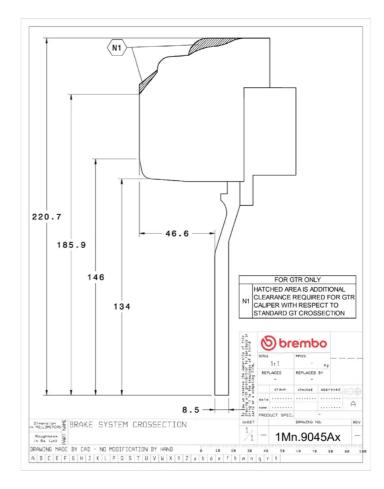

## () brembo

## UPGRADE GT KIT 1M3.9045A\_

The 1M3.9045A\_ GT kit is synonymous with superior performance

Complete braking systems, comprising components derived from the world of motorsports and offering unrivalled levels of technology on the market. They feature aluminium radial-mounted fixed calipers, with opposing pistons. Depending on the type of system and the required performance level, the calipers can either be in two-parts, monoblock or even monoblock machined from solid billet metal. The uprated brake discs can be integral (one-piece) or composite, drilled or slotted.

- ✓ Brembo quality
- Safety
- Performance
- Comfort
- Sports driving
- Sporty look

Available in 4 colours

1M3.9045A1

1M3.9045A2

1M3.9045A3

1M3.9045A5





## **Technical specifications**





**COMPATIBLE VEHICLES**