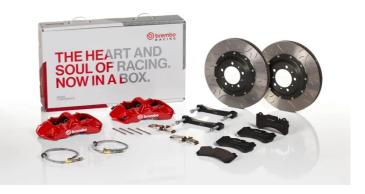

## UPGRADE GT KIT 1M3.9045A\_

The 1M3.9045A\_ GT kit is synonymous with superior performance

Complete braking systems, comprising components derived from the world of motorsports and offering unrivalled levels of technology on the market. They feature aluminium radial-mounted fixed calipers, with opposing pistons. Depending on the type of system and the required performance level, the calipers can either be in two-parts, monoblock or even monoblock machined from solid billet metal. The uprated brake discs can be integral (one-piece) or composite, drilled or slotted.

- ✓ Brembo quality
- Safety
- Performance
- Comfort
- Sports driving
- Sporty look

Available in 4 colours

1M3.9045A1

1M3.9045A2

1M3.9045A3

1M3.9045A5