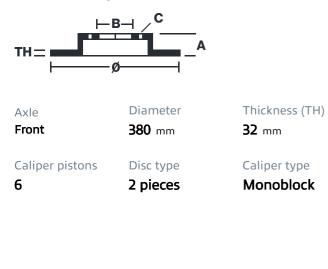

## () brembo

## UPGRADE GT KIT 1M3.9045A\_

The 1M3.9045A\_ GT kit is synonymous with superior performance

Complete braking systems, comprising components derived from the world of motorsports and offering unrivalled levels of technology on the market. They feature aluminium radial-mounted fixed calipers, with opposing pistons. Depending on the type of system and the required performance level, the calipers can either be in two-parts, monoblock or even monoblock machined from solid billet metal. The uprated brake discs can be integral (one-piece) or composite, drilled or slotted.

- ✓ Brembo quality
- Safety
- Performance
- Comfort
- Sports driving
- Sporty look

Available in 4 colours

1M3.9045A1

1M3.9045A2

1M3.9045A3

1M3.9045A5





## **Technical specifications**





**COMPATIBLE VEHICLES**