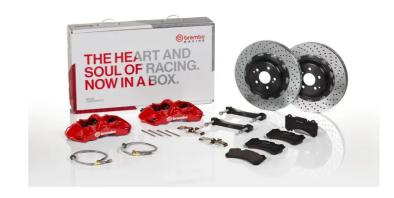

## UPGRADE GT KIT 1N1.9017A\_

## The 1N1.9017A\_ GT kit is synonymous with superior performance

Complete braking systems, comprising components derived from the world of motorsports and offering unrivalled levels of technology on the market. They feature aluminium radial-mounted fixed calipers, with opposing pistons. Depending on the type of system and the required performance level, the calipers can either be in two-parts, monoblock or even monoblock machined from solid billet metal. The uprated brake discs can be integral (one-piece) or composite, drilled or slotted.

## Available in 4 colours

N1.9017A1

N1.9017A2

1N1.9017A3

1N1.9017A5