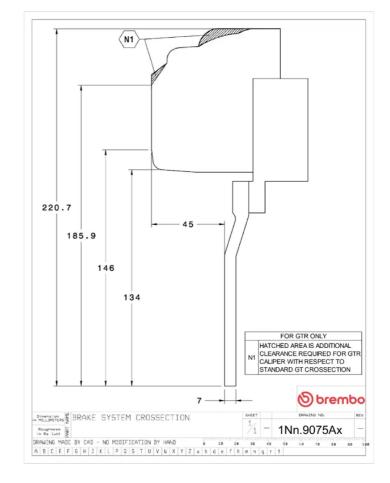

## UPGRADE GT KIT 1N1.9075A\_

## The 1N1.9075A\_ GT kit is synonymous with superior performance

Complete braking systems, comprising components derived from the world of motorsports and offering unrivalled levels of technology on the market. They feature aluminium radial-mounted fixed calipers, with opposing pistons. Depending on the type of system and the required performance level, the calipers can either be in two-parts, monoblock or even monoblock machined from solid billet metal. The uprated brake discs can be integral (one-piece) or composite, drilled or slotted.