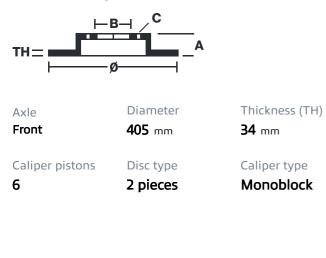

## () brembo

## UPGRADE GT KIT 1N1.9507A\_

The 1N1.9507A\_ GT kit is synonymous with superior performance

Complete braking systems, comprising components derived from the world of motorsports and offering unrivalled levels of technology on the market. They feature aluminium radial-mounted fixed calipers, with opposing pistons. Depending on the type of system and the required performance level, the calipers can either be in two-parts, monoblock or even monoblock machined from solid billet metal. The uprated brake discs can be integral (one-piece) or composite, drilled or slotted.

- Brembo quality
- Safety
- Performance
- Comfort
- Sports driving
- Sporty look

Available in 4 colours

1N1.9507A1

1N1.9507A2

1N1.9507A3

1N1.9507A5





## **Technical specifications**





**COMPATIBLE VEHICLES**