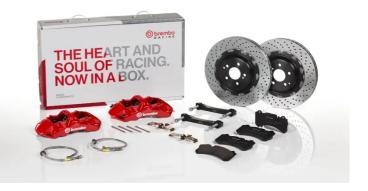

## UPGRADE GT KIT 1N1.9507A\_

The 1N1.9507A\_ GT kit is synonymous with superior performance

Complete braking systems, comprising components derived from the world of motorsports and offering unrivalled levels of technology on the market. They feature aluminium radial-mounted fixed calipers, with opposing pistons. Depending on the type of system and the required performance level, the calipers can either be in two-parts, monoblock or even monoblock machined from solid billet metal. The uprated brake discs can be integral (one-piece) or composite, drilled or slotted.

- Brembo quality
- Safety
- Performance
- Comfort
- Sports driving
- Sporty look

Available in 4 colours

1N1.9507A1

1N1.9507A2

1N1.9507A3

1N1.9507A5