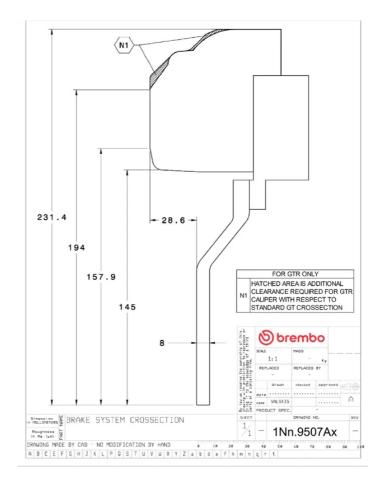

## () brembo

## UPGRADE GT KIT 1N1.9507A\_

The 1N1.9507A\_ GT kit is synonymous with superior performance

Complete braking systems, comprising components derived from the world of motorsports and offering unrivalled levels of technology on the market. They feature aluminium radial-mounted fixed calipers, with opposing pistons. Depending on the type of system and the required performance level, the calipers can either be in two-parts, monoblock or even monoblock machined from solid billet metal. The uprated brake discs can be integral (one-piece) or composite, drilled or slotted.

- Brembo quality
- Safety
- Performance
- Comfort
- Sports driving
- Sporty look

Available in 4 colours

1N1.9507A1

1N1.9507A2

1N1.9507A3

1N1.9507A5





## **Technical specifications**





**COMPATIBLE VEHICLES**