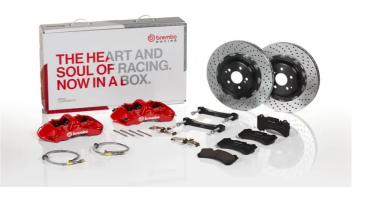

## UPGRADE GT KIT 1N1.9540A\_

The 1N1.9540A\_ GT kit is synonymous with superior performance

Complete braking systems, comprising components derived from the world of motorsports and offering unrivalled levels of technology on the market. They feature aluminium radial-mounted fixed calipers, with opposing pistons. Depending on the type of system and the required performance level, the calipers can either be in two-parts, monoblock or even monoblock machined from solid billet metal. The uprated brake discs can be integral (one-piece) or composite, drilled or slotted.

- Brembo quality
- Safety
- Performance
- Comfort
- Sports driving
- Sporty look

Available in 4 colours

1N1.9540A1

1N1.9540A2

1N1.9540A3

1N1.9540A5