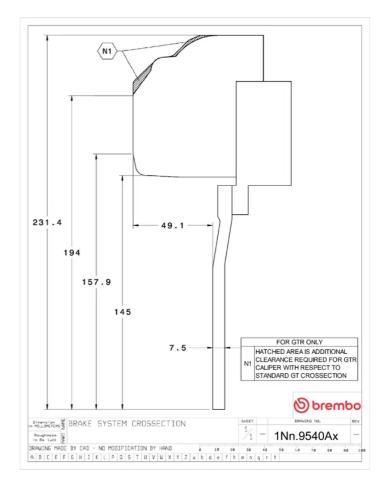

## () brembo

## UPGRADE GT KIT 1N1.9540A\_

The 1N1.9540A\_ GT kit is synonymous with superior performance

Complete braking systems, comprising components derived from the world of motorsports and offering unrivalled levels of technology on the market. They feature aluminium radial-mounted fixed calipers, with opposing pistons. Depending on the type of system and the required performance level, the calipers can either be in two-parts, monoblock or even monoblock machined from solid billet metal. The uprated brake discs can be integral (one-piece) or composite, drilled or slotted.

- Brembo quality
- Safety
- Performance
- Comfort
- Sports driving
- Sporty look

Available in 4 colours

1N1.9540A1

1N1.9540A2

1N1.9540A3

1N1.9540A5





## Technical specifications





**COMPATIBLE VEHICLES**