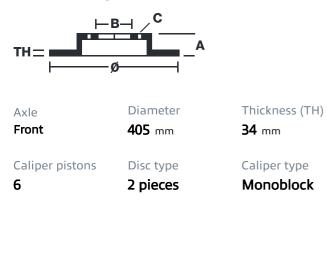

## () brembo

## UPGRADE GT KIT 1N1.9540A\_

The 1N1.9540A\_ GT kit is synonymous with superior performance

Complete braking systems, comprising components derived from the world of motorsports and offering unrivalled levels of technology on the market. They feature aluminium radial-mounted fixed calipers, with opposing pistons. Depending on the type of system and the required performance level, the calipers can either be in two-parts, monoblock or even monoblock machined from solid billet metal. The uprated brake discs can be integral (one-piece) or composite, drilled or slotted.

- Brembo quality
- Safety
- Performance
- Comfort
- Sports driving
- Sporty look

Available in 4 colours

1N1.9540A1

1N1.9540A2

1N1.9540A3

1N1.9540A5





## Technical specifications





**COMPATIBLE VEHICLES**