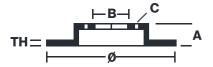

## **Technical specifications**

Axle Diameter Thickness (TH)

**Front** 405 mm 34 mm

Caliper pistons Disc type Caliper type

6 2 pieces Monoblock