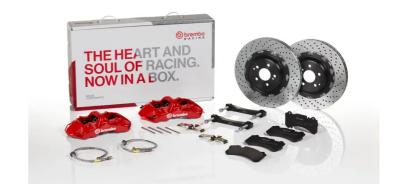

## UPGRADE GT KIT 1N1.9546A\_

## The 1N1.9546A\_ GT kit is synonymous with superior performance

Complete braking systems, comprising components derived from the world of motorsports and offering unrivalled levels of technology on the market. They feature aluminium radial-mounted fixed calipers, with opposing pistons. Depending on the type of system and the required performance level, the calipers can either be in two-parts, monoblock or even monoblock machined from solid billet metal. The uprated brake discs can be integral (one-piece) or composite, drilled or slotted.