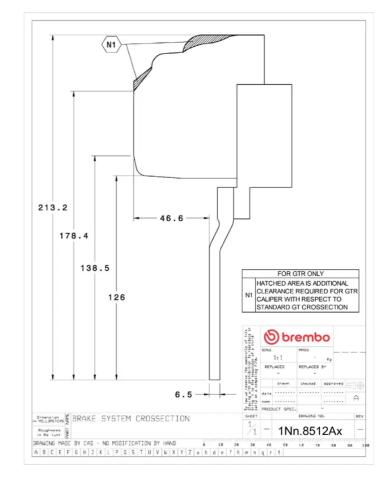

## **Technical specifications**

Axle Diameter Thickness (TH)

**Front** 365 mm 34 mm

Caliper pistons Disc type Caliper type

6 2 pieces Monoblock

**COMPATIBLE VEHICLES**