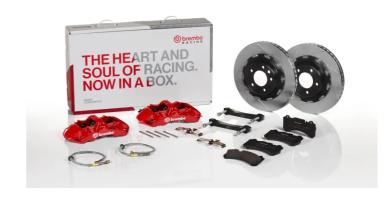

## UPGRADE GT KIT 1N2.8512A\_

## The 1N2.8512A\_ GT kit is synonymous with superior performance

Complete braking systems, comprising components derived from the world of motorsports and offering unrivalled levels of technology on the market. They feature aluminium radial-mounted fixed calipers, with opposing pistons. Depending on the type of system and the required performance level, the calipers can either be in two-parts, monoblock or even monoblock machined from solid billet metal. The uprated brake discs can be integral (one-piece) or composite, drilled or slotted.

- Brembo quality
- ✓ Safety
- ✓ Performance
- ✓ Comfort
- Sports driving
- ✓ Sporty look