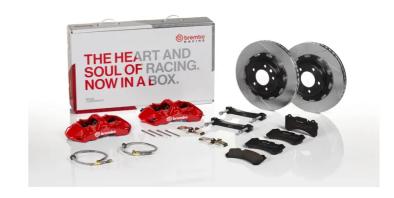

## UPGRADE GT KIT 1N2.9005A\_

## The 1N2.9005A\_ GT kit is synonymous with superior performance

Complete braking systems, comprising components derived from the world of motorsports and offering unrivalled levels of technology on the market. They feature aluminium radial-mounted fixed calipers, with opposing pistons. Depending on the type of system and the required performance level, the calipers can either be in two-parts, monoblock or even monoblock machined from solid billet metal. The uprated brake discs can be integral (one-piece) or composite, drilled or slotted.