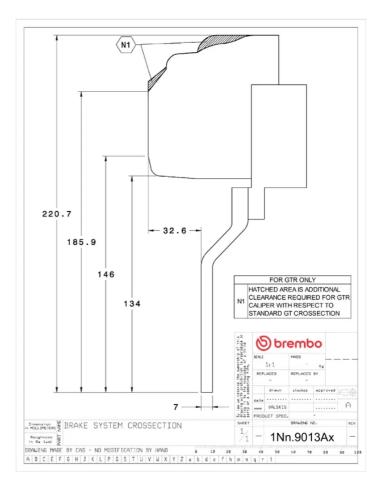

mbo

## UPGRADE GT KIT 1N2.9013A\_

The 1N2.9013A\_ GT kit is synonymous with superior performance

Complete braking systems, comprising components derived from the world of motorsports and offering unrivalled levels of technology on the market. They feature aluminium radial-mounted fixed calipers, with opposing pistons. Depending on the type of system and the required performance level, the calipers can either be in two-parts, monoblock or even monoblock machined from solid billet metal. The uprated brake discs can be integral (one-piece) or composite, drilled or slotted.

- Brembo quality
- Safety
- Performance
- Comfort
- Sports driving
- Sporty look

Available in 4 colours

1N2.9013A1

1N2.9013A2

1N2.9013A3

1N2.9013A5





## **Technical specifications**





Caliper type Monoblock



COMPATIBLE VEHICLES