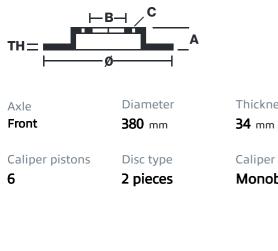

## () brembo

## UPGRADE GT KIT 1N2.9013A\_

The 1N2.9013A\_ GT kit is synonymous with superior performance

Complete braking systems, comprising components derived from the world of motorsports and offering unrivalled levels of technology on the market. They feature aluminium radial-mounted fixed calipers, with opposing pistons. Depending on the type of system and the required performance level, the calipers can either be in two-parts, monoblock or even monoblock machined from solid billet metal. The uprated brake discs can be integral (one-piece) or composite, drilled or slotted.

- Brembo quality
- Safety
- Performance
- Comfort
- Sports driving
- Sporty look

Available in 4 colours

1N2.9013A1

1N2.9013A2

1N2.9013A3

1N2.9013A5





## **Technical specifications**





Caliper type Monoblock



COMPATIBLE VEHICLES