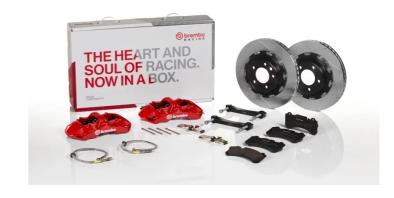

## UPGRADE GT KIT 1N2.9028A\_

## The 1N2.9028A\_ GT kit is synonymous with superior performance

Complete braking systems, comprising components derived from the world of motorsports and offering unrivalled levels of technology on the market. They feature aluminium radial-mounted fixed calipers, with opposing pistons. Depending on the type of system and the required performance level, the calipers can either be in two-parts, monoblock or even monoblock machined from solid billet metal. The uprated brake discs can be integral (one-piece) or composite, drilled or slotted.