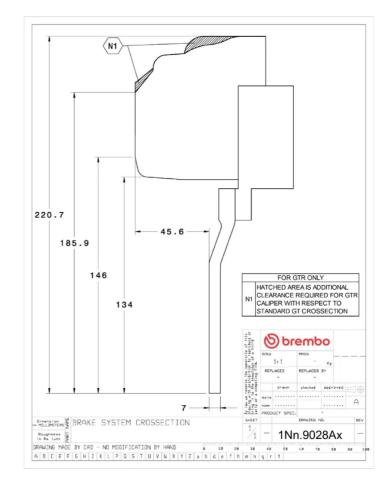

## **Technical specifications**

Axle Diameter Thickness (TH)

**Front** 380 mm 34 mm

Caliper pistons Disc type Caliper type

6 2 pieces Monoblock

**COMPATIBLE VEHICLES**