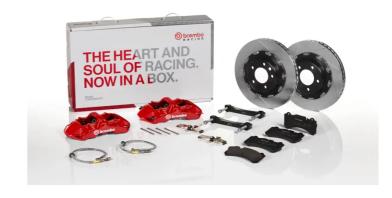

## UPGRADE GT KIT 1N2.9043A\_

## The 1N2.9043A\_ GT kit is synonymous with superior performance

Complete braking systems, comprising components derived from the world of motorsports and offering unrivalled levels of technology on the market. They feature aluminium radial-mounted fixed calipers, with opposing pistons. Depending on the type of system and the required performance level, the calipers can either be in two-parts, monoblock or even monoblock machined from solid billet metal. The uprated brake discs can be integral (one-piece) or composite, drilled or slotted.

- Brembo quality
- ✓ Safety
- Performance
- ✓ Comfort
- Sports driving
- ✓ Sporty look