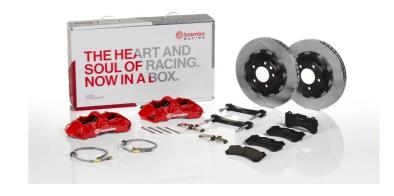

## UPGRADE GT KIT 1N2.9051A\_

## The 1N2.9051A\_ GT kit is synonymous with superior performance

Complete braking systems, comprising components derived from the world of motorsports and offering unrivalled levels of technology on the market. They feature aluminium radial-mounted fixed calipers, with opposing pistons. Depending on the type of system and the required performance level, the calipers can either be in two-parts, monoblock or even monoblock machined from solid billet metal. The uprated brake discs can be integral (one-piece) or composite, drilled or slotted.

- Brembo quality
- ✓ Safety
- Performance
- ✓ Comfort
- Sports driving
- ✓ Sporty look