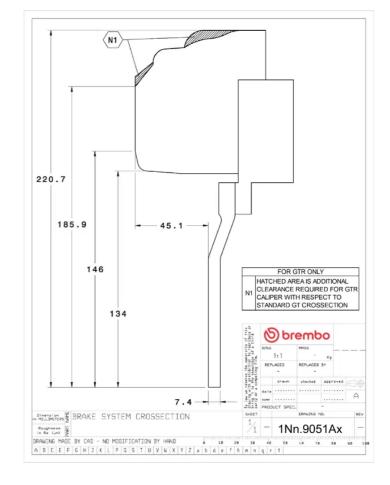

h superior performance

Complete braking systems, comprising components derived from the world of motorsports and offering unrivalled levels of technology on the market. They feature aluminium radial-mounted fixed calipers, with opposing pistons. Depending on the type of system and the required performance level, the calipers can either be in two-parts, monoblock or even monoblock machined from solid billet metal. The uprated brake discs can be integral (one-piece) or composite, drilled or slotted.



- Brembo quality
- ✓ Safety
- Performance
- ✓ Comfort
- Sports driving
- ✓ Sporty look

## Available in 4 colours



N2.9051A2



1N2.9051A5

## **Technical specifications**



Axle Diameter Thickness (TH)

**Front** 380 mm 34 mm

Caliper pistons Disc type Caliper type

6 2 pieces Monoblock



**COMPATIBLE VEHICLES**