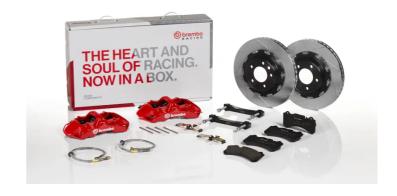

## The 1N2.9501A\_ GT kit is synonymous with superior performance

Complete braking systems, comprising components derived from the world of motorsports and offering unrivalled levels of technology on the market. They feature aluminium radial-mounted fixed calipers, with opposing pistons. Depending on the type of system and the required performance level, the calipers can either be in two-parts, monoblock or even monoblock machined from solid billet metal. The uprated brake discs can be integral (one-piece) or composite, drilled or slotted.

- Brembo quality
- ✓ Safety
- Performance
- ✓ Comfort
- Sports driving
- ✓ Sporty look