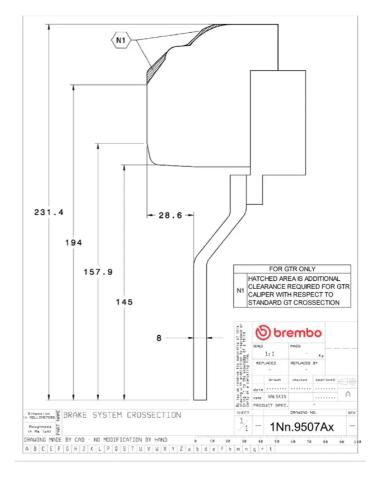

## **Technical specifications**

Thickness (TH) Diameter Axle

Front **405** mm **34** mm

Caliper pistons Disc type Caliper type 6

Monoblock 2 pieces

**COMPATIBLE VEHICLES**