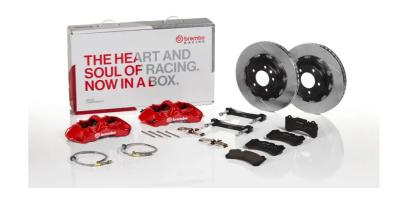

## The 1N2.9507A\_ GT kit is synonymous with superior performance

Complete braking systems, comprising components derived from the world of motorsports and offering unrivalled levels of technology on the market. They feature aluminium radial-mounted fixed calipers, with opposing pistons. Depending on the type of system and the required performance level, the calipers can either be in two-parts, monoblock or even monoblock machined from solid billet metal. The uprated brake discs can be integral (one-piece) or composite, drilled or slotted.