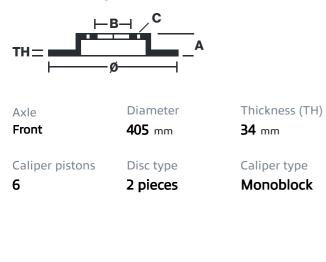

## () brembo

## UPGRADE GT KIT 1N2.9523A\_

The 1N2.9523A\_ GT kit is synonymous with superior performance

Complete braking systems, comprising components derived from the world of motorsports and offering unrivalled levels of technology on the market. They feature aluminium radial-mounted fixed calipers, with opposing pistons. Depending on the type of system and the required performance level, the calipers can either be in two-parts, monoblock or even monoblock machined from solid billet metal. The uprated brake discs can be integral (one-piece) or composite, drilled or slotted.

- Brembo quality
- Safety
- Performance
- Comfort
- Sports driving
- Sporty look

Available in 4 colours

1N2.9523A1

1N2.9523A2

1N2.9523A3 – 1N2.9523A5





## **Technical specifications**





**COMPATIBLE VEHICLES**