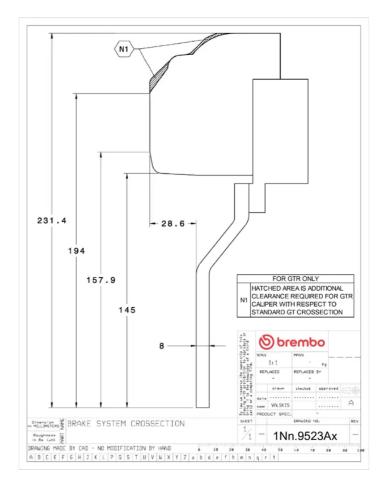

## () brembo

## UPGRADE GT KIT 1N2.9523A\_

The 1N2.9523A\_ GT kit is synonymous with superior performance

Complete braking systems, comprising components derived from the world of motorsports and offering unrivalled levels of technology on the market. They feature aluminium radial-mounted fixed calipers, with opposing pistons. Depending on the type of system and the required performance level, the calipers can either be in two-parts, monoblock or even monoblock machined from solid billet metal. The uprated brake discs can be integral (one-piece) or composite, drilled or slotted.

- Brembo quality
- Safety
- Performance
- Comfort
- Sports driving
- Sporty look

Available in 4 colours

1N2.9523A1

1N2.9523A2

1N2.9523A3 – 1N2.9523A5





## **Technical specifications**





**COMPATIBLE VEHICLES**