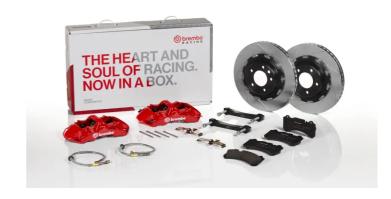

## UPGRADE GT KIT 1N2.9528A\_

## The 1N2.9528A\_ GT kit is synonymous with superior performance

Complete braking systems, comprising components derived from the world of motorsports and offering unrivalled levels of technology on the market. They feature aluminium radial-mounted fixed calipers, with opposing pistons. Depending on the type of system and the required performance level, the calipers can either be in two-parts, monoblock or even monoblock machined from solid billet metal. The uprated brake discs can be integral (one-piece) or composite, drilled or slotted.

- Brembo quality
- Safety
- Performance
- ✓ Comfort
- Sports driving
- ✓ Sporty look