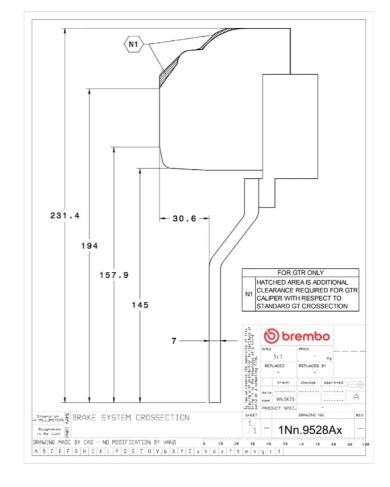

## **Technical specifications**

Axle Diameter Thickness (TH)

**Front** 405 mm 34 mm

Caliper pistons Disc type Caliper type

6 2 pieces Monoblock

**COMPATIBLE VEHICLES**