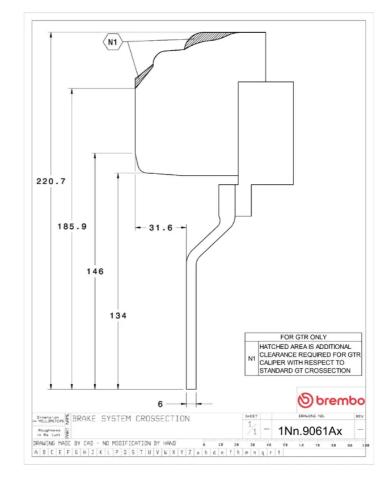

## **Technical specifications**

Axle Diameter Thickness (TH)

Front 380 mm 34 mm

Caliper pistons Disc type Caliper type

6 2 pieces Monoblock

**COMPATIBLE VEHICLES**