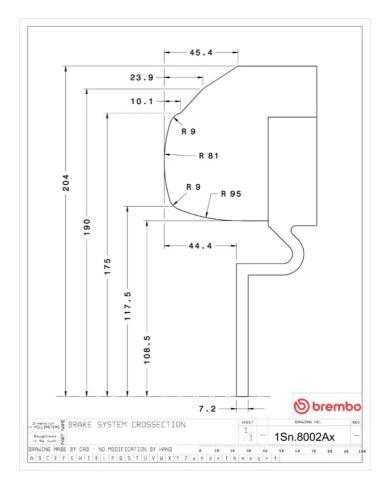

## **Technical specifications**

Axle Diameter Thickness (TH)
Front 345 mm 30 mm

5.5 .....

Caliper pistons Disc type Caliper type

4 1 piece BM monoblock

**COMPATIBLE VEHICLES**