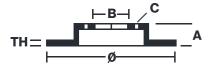

## **Technical specifications**

Axle Diameter Thickness (TH)
Front 345 mm 30 mm

5.5 .....

Caliper pistons Disc type Caliper type

4 1 piece BM monoblock

**COMPATIBLE VEHICLES**