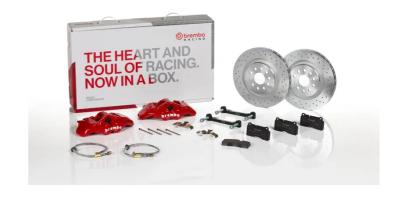

## UPGRADE GT KIT 154.8002A\_

## The 154.8002A\_ GT kit is synonymous with superior performance

Complete braking systems, comprising components derived from the world of motorsports and offering unrivalled levels of technology on the market. They feature aluminium radial-mounted fixed calipers, with opposing pistons. Depending on the type of system and the required performance level, the calipers can either be in two-parts, monoblock or even monoblock machined from solid billet metal. The uprated brake discs can be integral (one-piece) or composite, drilled or slotted.

## Available in 5 colours

154.8002A1

**154.8002A2** 

1S4.8002A5

1S4.8002A6

1S4.8002A7