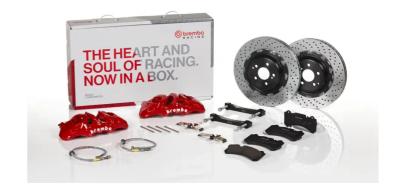

## UPGRADE GT KIT 1T1.9001A\_

## The 1T1.9001A\_ GT kit is synonymous with superior performance

Complete braking systems, comprising components derived from the world of motorsports and offering unrivalled levels of technology on the market. They feature aluminium radial-mounted fixed calipers, with opposing pistons. Depending on the type of system and the required performance level, the calipers can either be in two-parts, monoblock or even monoblock machined from solid billet metal. The uprated brake discs can be integral (one-piece) or composite, drilled or slotted.

- Brembo quality
- ✓ Safety
- Performance
- ✓ Comfort
- Sports driving
- ✓ Sporty look