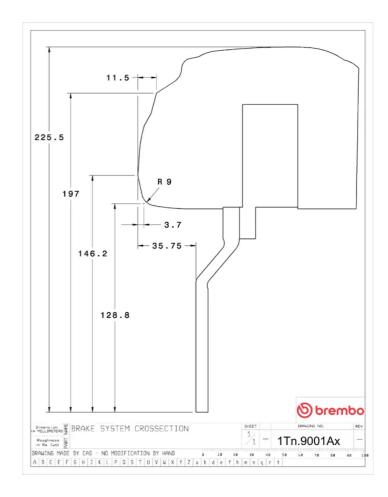

## UPGRADE GT KIT 1T1.9001A\_

## **Technical specifications**

Axle Diameter Thickness (TH)

**Front** 380 mm 34 mm

Caliper pistons Disc type Caliper type

6 2 pieces BM monoblock

**COMPATIBLE VEHICLES**