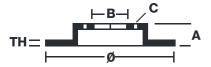

## **Technical specifications**

Axle Diameter Thickness (TH)

**Front** 380 mm 34 mm

Caliper pistons Disc type Caliper type

6 2 pieces BM monoblock

**COMPATIBLE VEHICLES**