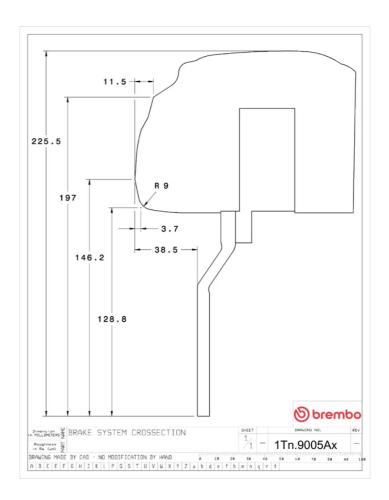

## **Technical specifications**

Axle Diameter Thickness (TH)

**Front** 380 mm 34 mm

Caliper pistons Disc type Caliper type

6 2 pieces BM monoblock

**COMPATIBLE VEHICLES**