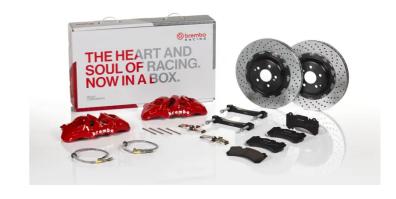

## UPGRADE GT KIT 1T1.9005A\_

## The 1T1.9005A\_ GT kit is synonymous with superior performance

Complete braking systems, comprising components derived from the world of motorsports and offering unrivalled levels of technology on the market. They feature aluminium radial-mounted fixed calipers, with opposing pistons. Depending on the type of system and the required performance level, the calipers can either be in two-parts, monoblock or even monoblock machined from solid billet metal. The uprated brake discs can be integral (one-piece) or composite, drilled or slotted.

- Brembo quality
- ✓ Safety
- Performance
- ✓ Comfort
- Sports driving
- ✓ Sporty look