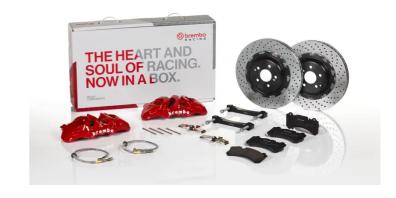

## UPGRADE GT KIT 1T1.9010A\_

## The 1T1.9010A\_ GT kit is synonymous with superior performance

Complete braking systems, comprising components derived from the world of motorsports and offering unrivalled levels of technology on the market. They feature aluminium radial-mounted fixed calipers, with opposing pistons. Depending on the type of system and the required performance level, the calipers can either be in two-parts, monoblock or even monoblock machined from solid billet metal. The uprated brake discs can be integral (one-piece) or composite, drilled or slotted.

## Available in 5 colours

171 001041

1T1.9010A1

1T1.9010A2

1T1.9010A5

1T1.9010A6

1T1.9010A7