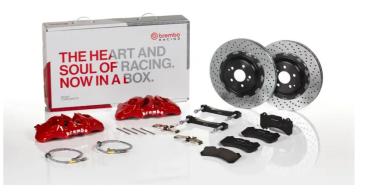

## UPGRADE GT KIT 1T1.9028A\_

The 1T1.9028A\_ GT kit is synonymous with superior performance

Complete braking systems, comprising components derived from the world of motorsports and offering unrivalled levels of technology on the market. They feature aluminium radial-mounted fixed calipers, with opposing pistons. Depending on the type of system and the required performance level, the calipers can either be in two-parts, monoblock or even monoblock machined from solid billet metal. The uprated brake discs can be integral (one-piece) or composite, drilled or slotted.

1T1.9028A2

- Brembo quality
- Safety
- Performance
- Comfort
- Sports driving
- Sporty look

Available in 5 colours

1T1.9028A5

1T1.9028A6

1T1.9028A7