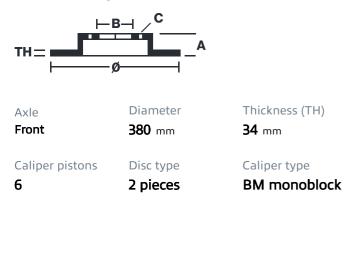

## () brembo

## UPGRADE GT KIT 1T1.9028A\_

The 1T1.9028A\_ GT kit is synonymous with superior performance

Complete braking systems, comprising components derived from the world of motorsports and offering unrivalled levels of technology on the market. They feature aluminium radial-mounted fixed calipers, with opposing pistons. Depending on the type of system and the required performance level, the calipers can either be in two-parts, monoblock or even monoblock machined from solid billet metal. The uprated brake discs can be integral (one-piece) or composite, drilled or slotted.

1T1.9028A2

- Brembo quality
- Safety
- Performance
- Comfort
- Sports driving
- Sporty look

Available in 5 colours



1T1.9028A5

1T1.9028A6

1T1.9028A7





## **Technical specifications**





**COMPATIBLE VEHICLES**