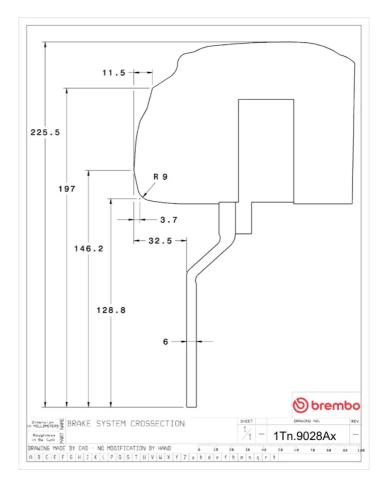

## () brembo

## UPGRADE GT KIT 1T1.9028A\_

The 1T1.9028A\_ GT kit is synonymous with superior performance

Complete braking systems, comprising components derived from the world of motorsports and offering unrivalled levels of technology on the market. They feature aluminium radial-mounted fixed calipers, with opposing pistons. Depending on the type of system and the required performance level, the calipers can either be in two-parts, monoblock or even monoblock machined from solid billet metal. The uprated brake discs can be integral (one-piece) or composite, drilled or slotted.

1T1.9028A2

- Brembo quality
- Safety
- Performance
- Comfort
- Sports driving
- Sporty look

Available in 5 colours



1T1.9028A5

1T1.9028A6

1T1.9028A7





## **Technical specifications**





**COMPATIBLE VEHICLES**