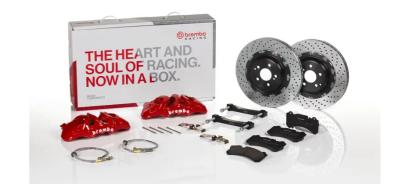

## UPGRADE GT KIT 1T1.9505A\_

## The 1T1.9505A\_ GT kit is synonymous with superior performance

Complete braking systems, comprising components derived from the world of motorsports and offering unrivalled levels of technology on the market. They feature aluminium radial-mounted fixed calipers, with opposing pistons. Depending on the type of system and the required performance level, the calipers can either be in two-parts, monoblock or even monoblock machined from solid billet metal. The uprated brake discs can be integral (one-piece) or composite, drilled or slotted.

- Brembo quality
- ✓ Safety
- Performance
- ✓ Comfort
- Sports driving
- ✓ Sporty look