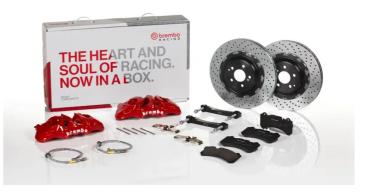

## UPGRADE GT KIT 1T1.9509A\_

The 1T1.9509A\_ GT kit is synonymous with superior performance

Complete braking systems, comprising components derived from the world of motorsports and offering unrivalled levels of technology on the market. They feature aluminium radial-mounted fixed calipers, with opposing pistons. Depending on the type of system and the required performance level, the calipers can either be in two-parts, monoblock or even monoblock machined from solid billet metal. The uprated brake discs can be integral (one-piece) or composite, drilled or slotted.

1T1.9509A2

- Brembo quality
- Safety
- Performance
- Comfort
- Sports driving
- Sporty look

Available in 5 colours

**1T1.9509A5** 

1T1.9509A6

1T1.9509A7