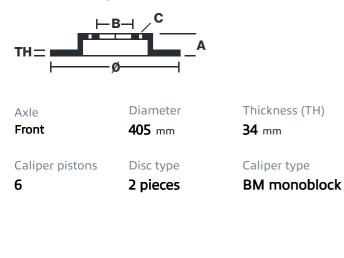

## () brembo

## UPGRADE GT KIT 1T1.9509A\_

The 1T1.9509A\_ GT kit is synonymous with superior performance

Complete braking systems, comprising components derived from the world of motorsports and offering unrivalled levels of technology on the market. They feature aluminium radial-mounted fixed calipers, with opposing pistons. Depending on the type of system and the required performance level, the calipers can either be in two-parts, monoblock or even monoblock machined from solid billet metal. The uprated brake discs can be integral (one-piece) or composite, drilled or slotted.

1T1.9509A2

- Brembo quality
- Safety
- Performance
- Comfort
- Sports driving
- Sporty look

Available in 5 colours



**1T1.9509A5** 

1T1.9509A6

1T1.9509A7





## **Technical specifications**





**COMPATIBLE VEHICLES**