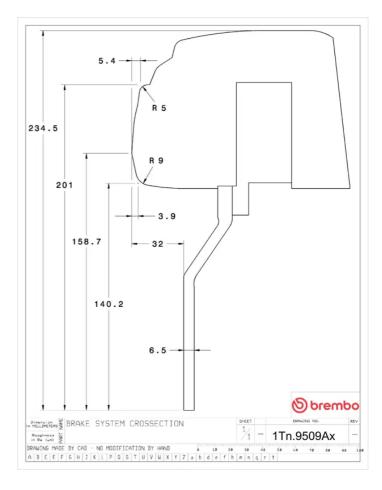

## () brembo

## UPGRADE GT KIT 1T1.9509A\_

The 1T1.9509A\_ GT kit is synonymous with superior performance

Complete braking systems, comprising components derived from the world of motorsports and offering unrivalled levels of technology on the market. They feature aluminium radial-mounted fixed calipers, with opposing pistons. Depending on the type of system and the required performance level, the calipers can either be in two-parts, monoblock or even monoblock machined from solid billet metal. The uprated brake discs can be integral (one-piece) or composite, drilled or slotted.

1T1.9509A2

- Brembo quality
- Safety
- Performance
- Comfort
- Sports driving
- Sporty look

Available in 5 colours



**1T1.9509A5** 

1T1.9509A6

1T1.9509A7





## **Technical specifications**





**COMPATIBLE VEHICLES**