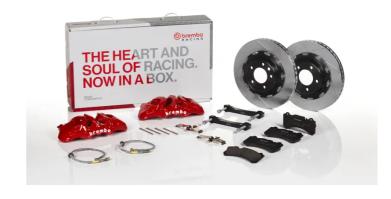

## UPGRADE GT KIT 1T2.8501A\_

## The 1T2.8501A\_ GT kit is synonymous with superior performance

Complete braking systems, comprising components derived from the world of motorsports and offering unrivalled levels of technology on the market. They feature aluminium radial-mounted fixed calipers, with opposing pistons. Depending on the type of system and the required performance level, the calipers can either be in two-parts, monoblock or even monoblock machined from solid billet metal. The uprated brake discs can be integral (one-piece) or composite, drilled or slotted.

- Brembo quality
- ✓ Safety
- Performance
- ✓ Comfort
- Sports driving
- ✓ Sporty look