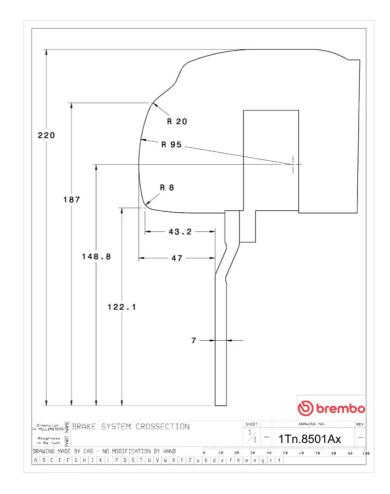

## **Technical specifications**

Axle Diameter Thickness (TH)

**Front** 365 mm 34 mm

Caliper pistons Disc type Caliper type

6 2 pieces BM monoblock

**COMPATIBLE VEHICLES**