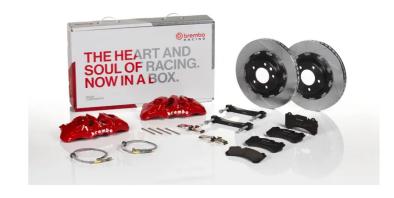

## UPGRADE GT KIT 1T2.9001A\_

## The 1T2.9001A\_ GT kit is synonymous with superior performance

Complete braking systems, comprising components derived from the world of motorsports and offering unrivalled levels of technology on the market. They feature aluminium radial-mounted fixed calipers, with opposing pistons. Depending on the type of system and the required performance level, the calipers can either be in two-parts, monoblock or even monoblock machined from solid billet metal. The uprated brake discs can be integral (one-piece) or composite, drilled or slotted.