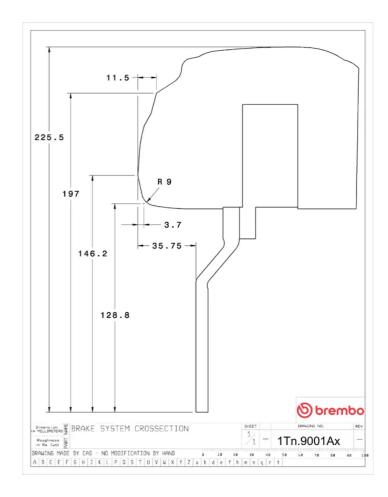

## **Technical specifications**

Axle Diameter Thickness (TH)

**Front** 380 mm 34 mm

Caliper pistons Disc type Caliper type

6 2 pieces BM monoblock

**COMPATIBLE VEHICLES**