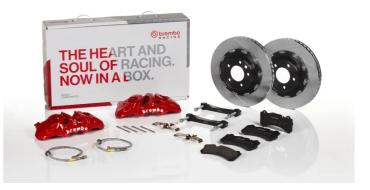

1T2.9006A2

- Brembo quality
- Safety
- Performance
- Comfort
- Sports driving
- Sporty look

Available in 5 colours

1T2.9006A5

1T2.9006A6

1T2.9006A7