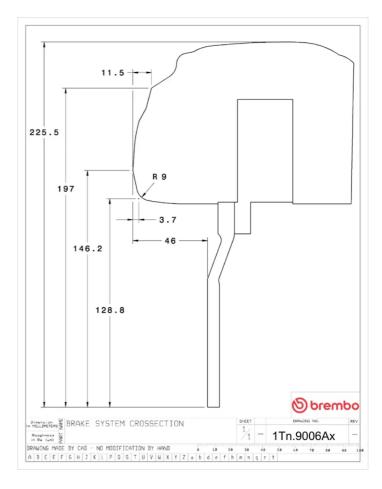

## () brembo

## UPGRADE GT KIT 1T2.9006A\_

The 1T2.9006A\_ GT kit is synonymous with superior performance

Complete braking systems, comprising components derived from the world of motorsports and offering unrivalled levels of technology on the market. They feature aluminium radial-mounted fixed calipers, with opposing pistons. Depending on the type of system and the required performance level, the calipers can either be in two-parts, monoblock or even monoblock machined from solid billet metal. The uprated brake discs can be integral (one-piece) or composite, drilled or slotted.

1T2.9006A2

- Brembo quality
- Safety
- Performance
- Comfort
- Sports driving
- Sporty look

Available in 5 colours



1T2.9006A5

1T2.9006A6

1T2.9006A7





## **Technical specifications**





**COMPATIBLE VEHICLES**