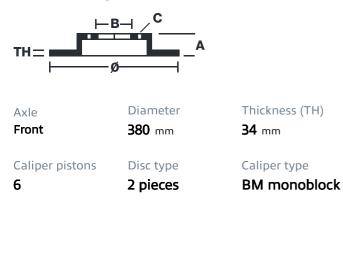

## () brembo

## UPGRADE GT KIT 1T2.9006A\_

The 1T2.9006A\_ GT kit is synonymous with superior performance

Complete braking systems, comprising components derived from the world of motorsports and offering unrivalled levels of technology on the market. They feature aluminium radial-mounted fixed calipers, with opposing pistons. Depending on the type of system and the required performance level, the calipers can either be in two-parts, monoblock or even monoblock machined from solid billet metal. The uprated brake discs can be integral (one-piece) or composite, drilled or slotted.

1T2.9006A2

- Brembo quality
- Safety
- Performance
- Comfort
- Sports driving
- Sporty look

Available in 5 colours



1T2.9006A5

1T2.9006A6

1T2.9006A7





## **Technical specifications**





**COMPATIBLE VEHICLES**