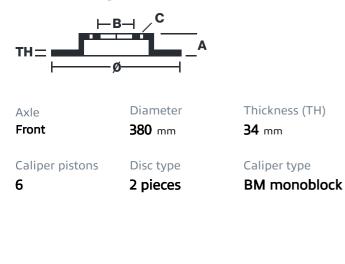

## () brembo

## UPGRADE GT KIT 1T3.9001A\_

The 1T3.9001A\_ GT kit is synonymous with superior performance

Complete braking systems, comprising components derived from the world of motorsports and offering unrivalled levels of technology on the market. They feature aluminium radial-mounted fixed calipers, with opposing pistons. Depending on the type of system and the required performance level, the calipers can either be in two-parts, monoblock or even monoblock machined from solid billet metal. The uprated brake discs can be integral (one-piece) or composite, drilled or slotted.

- Brembo quality
- Safety
- Performance
- Comfort
- Sports driving
- Sporty look

Available in 5 colours



1T3.9001A2 **—** 1T3.9001A5

1T3.9001A6

1T3.9001A7





## **Technical specifications**





**COMPATIBLE VEHICLES**