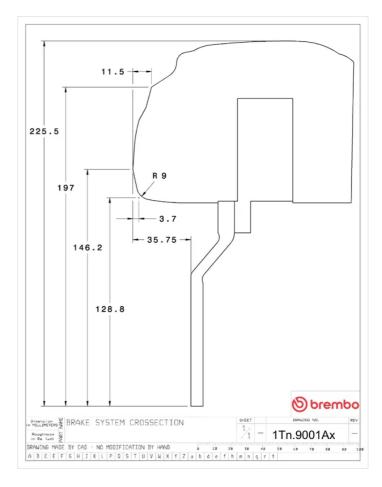

## () brembo

## UPGRADE GT KIT 1T3.9001A\_

The 1T3.9001A\_ GT kit is synonymous with superior performance

Complete braking systems, comprising components derived from the world of motorsports and offering unrivalled levels of technology on the market. They feature aluminium radial-mounted fixed calipers, with opposing pistons. Depending on the type of system and the required performance level, the calipers can either be in two-parts, monoblock or even monoblock machined from solid billet metal. The uprated brake discs can be integral (one-piece) or composite, drilled or slotted.

- Brembo quality
- Safety
- Performance
- Comfort
- Sports driving
- Sporty look

Available in 5 colours



1T3.9001A2 **—** 1T3.9001A5

1T3.9001A6

1T3.9001A7





## **Technical specifications**





**COMPATIBLE VEHICLES**