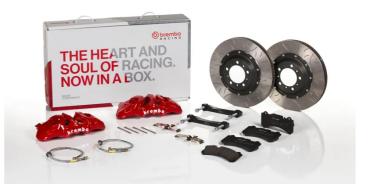

## UPGRADE GT KIT 1T3.9001A\_

The 1T3.9001A\_ GT kit is synonymous with superior performance

Complete braking systems, comprising components derived from the world of motorsports and offering unrivalled levels of technology on the market. They feature aluminium radial-mounted fixed calipers, with opposing pistons. Depending on the type of system and the required performance level, the calipers can either be in two-parts, monoblock or even monoblock machined from solid billet metal. The uprated brake discs can be integral (one-piece) or composite, drilled or slotted.

- Brembo quality
- Safety
- Performance
- Comfort
- Sports driving
- Sporty look

Available in 5 colours

1T3.9001A2 **—** 1T3.9001A5

1T3.9001A6

1T3.9001A7