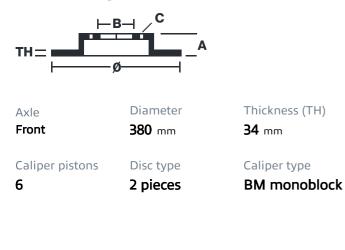

## () brembo

## UPGRADE GT KIT 1T3.9010A\_

The 1T3.9010A\_ GT kit is synonymous with superior performance

Complete braking systems, comprising components derived from the world of motorsports and offering unrivalled levels of technology on the market. They feature aluminium radial-mounted fixed calipers, with opposing pistons. Depending on the type of system and the required performance level, the calipers can either be in two-parts, monoblock or even monoblock machined from solid billet metal. The uprated brake discs can be integral (one-piece) or composite, drilled or slotted.

- Brembo quality
- Safety
- Performance
- Comfort
- Sports driving
- Sporty look

Available in 5 colours



1T3.9010A2 **—** 1T3.9010A5

1T3.9010A6

1T3.9010A7





## **Technical specifications**





**COMPATIBLE VEHICLES**