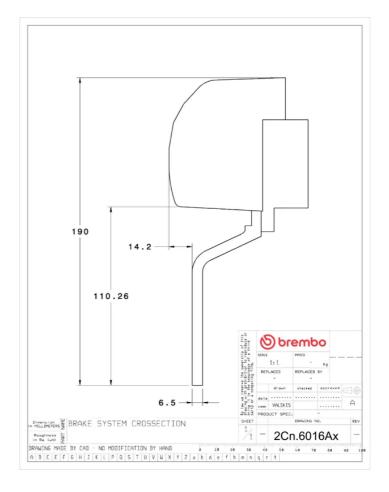

## **Technical specifications**

Axle Diameter Thickness (TH)

**Rear** 328 mm 28 mm

Caliper pistons Disc type Caliper type

4 2 pieces 2 pieces

**COMPATIBLE VEHICLES**