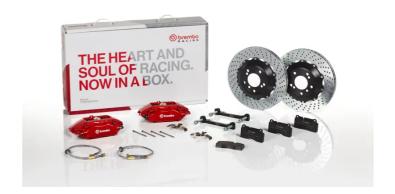

## The 2C1.6016A\_ GT kit is synonymous with superior performance

Complete braking systems, comprising components derived from the world of motorsports and offering unrivalled levels of technology on the market. They feature aluminium radial-mounted fixed calipers, with opposing pistons. Depending on the type of system and the required performance level, the calipers can either be in two-parts, monoblock or even monoblock machined from solid billet metal. The uprated brake discs can be integral (one-piece) or composite, drilled or slotted.